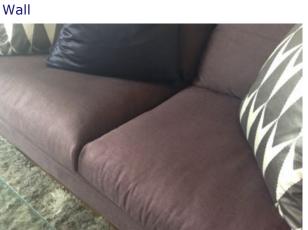

ons | 2 matching grey/cream, silver to reverse 1 silver, blue to reverse                                                                 |           |
| 72  | Table 2          | Rectangle glass topped coffee table, dark wooden L shaped support                                                                  |           |
| 73  | Misc             | White laminate framed rectang topped television stand, white metal supports, 1 dark wooden grained sliding door, 2 matchin shelves | 1         |
|     |                  |                                                                                                                                    |           |









property address 16 of 32

# **Room 2: Reception Photos**

















Frame & architrave

property address 17 of 32















Sofa

06/03/2015

| Ro       | om 2: Balcony | Description                                               | Condition |  |
|----------|---------------|-----------------------------------------------------------|-----------|--|
| Floo     | oring         |                                                           |           |  |
| 74       | Decking       | Brown                                                     |           |  |
| Wa       | lls           |                                                           |           |  |
| 75       | Wall          | Brown panels                                              |           |  |
| 76       | Misc          | White plastic single socket outlet/black casing with flap |           |  |
| 77       | Rail          | Chrome/2 glas