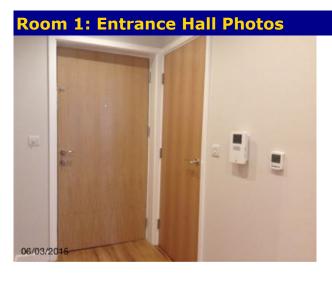

# Property/Exterior Photos 37 06/03/2015

| Ro   | om 1: Entrance Hall | Description                                                                                                                                                                                                                                 | Condition                                                                      |
|------|---------------------|---------------------------------------------------------------------------------------------------------------------------------------------------------------------------------------------------------------------------------------------|--------------------------------------------------------------------------------|
| Doc  | ors                 |                                                                                                                                                                                                                                             |                                                                                |
| 1    | Door                | Dark wooden grained flat<br>panel, chrome fire door hinge,<br>chrome trimmed spy<br>hole/silver cover to reverse,<br>chrome lever handle/same to<br>reverse, chrome lock/chrome<br>thumb lock to reverse,<br>chrome chain catch to interior | Faint faded white marks to exterior base Faint scratch above spy hole exterior |
| 2    | Frame & architrave  | Wooden/white<br>Metal door chain                                                                                                                                                                                                            |                                                                                |
| 3    | Threshold           | Medium wooden strip                                                                                                                                                                                                                         |                                                                                |
| Floo | oring               |                                                                                                                                                                                                                                             |                                                                                |
| 4    | Wood                | Dark wooden grained                                                                                                                                                                                                                         |                                                                                |
| Wal  | lls                 |                                                                                                                                                                                                                                             |                                                                                |
| 5    | Wall                | Off White                                                                                                                                                                                                                                   |                                                                                |
| 6    | Skirting            | Wooden/white                                                                                                                                                                                                                                | Light White dust                                                               |
| 7    | Thermostat          | White heatmiser                                                                                                                                                                                                                             |                                                                                |
| 8    | Security            | White bell system touch sensitive video entry phone                                                                                                                                                                                         |                                                                                |
| 9    | Fuses               | White plastic single                                                                                                                                                                                                                        |                                                                                |
| Ceil | ing                 |                                                                                                                                                                                                                                             |                                                                                |
| 10   | Ceiling             | White                                                                                                                                                                                                                                       |                                                                                |
| 11   | Smoke detector      | White round flush                                                                                                                                                                                                                           | Green light indicator not seen<br>Not tested                                   |
| Ligh | nting               |                                                                                                                                                                                                                                             |                                                                                |
| 12   | Ceiling lighting    | 3 recessed spotlight fittings,<br>White casing                                                                                                                                                                                              |                                                                                |
| Soc  | kets                |                                                                                                                                                                                                                                             |                                                                                |
| 13   | Electric light      | White plastic single dimmer<br>White plastic double<br>White plastic single                                                                                                                                                                 |                                                                                |
| 14   | Socket outlet       | White plastic double                                                                                                                                                                                                                        |                                                                                |