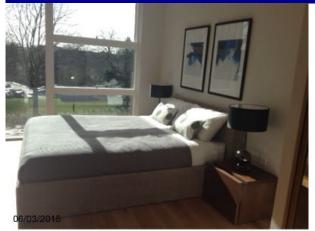

|                                                    |  |  |  |
| 133 Misc        | 2x dark wooden grained bedside table, 2 drawers, gun metal grey strip to top                                                                  | Left unit dusty                                    |  |  |  |
|                 |                                                                                                                                               | Tiny nic to left side of top drawer to left unit   |  |  |  |
|                 |                                                                                                                                               | Minor defect to centre or top drawer to right unit |  |  |  |

# **Room 4: Bedroom Photos**





property address 27 of 32

# Room 4: Bedroom Photos 06/03/2015















Wood Bed

property address 28 of 32









Wall attachments



Wall attachments



Wall attachments

property address 29 of 32

| Roo   | m 5: Bathroom      | Description                                                                                                           | Condition                              |
|-------|--------------------|-----------------------------------------------------------------------------------------------------------------------|----------------------------------------|
| Door  |                    |                                                                                                                       |                                        |
| 134   | Do