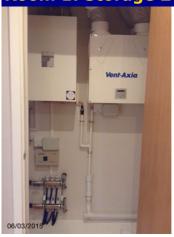

## **Room 1: Storage Photos**

Door

property address 11 of 32

Washer dryer Washer dryer

property address 12 of 32

| Roc  | om 1: Storage 2              | Description                                                  | Condition                                                                         |
|------|------------------------------|--------------------------------------------------------------|-----------------------------------------------------------------------------------|
| Doo  | rs                           |                                                              |                                                                                   |
| 28   | Door                         | Dark wooden grained flat panel, chrome lever handles         |                                                                                   |
| 29   | Frame & architrave           | Wooden/white                                                 |                                                                                   |
| Floc | oring                        |                                                              |                                                                                   |
| 30   | Wood                         | Continuation of entrance hall                                |                                                                                   |
| Wal  | ls                           |                                                              |                                                                                   |
| 31   | Wall                         | Off White                                                    | Series of small black marks and a scratch above Schneider electric digital screen |
| 32   | Skirting                     | Wooden/white                                                 |                                                                                   |
| 33   | Fuses                        | Cream MK consumer unit/flap                                  |                                                                                   |
| 34   | Fuses 2                      | 5 White plastic                                              |                                                                                   |
| 35   | Misc                         | Black Schneider electric digital reading screen              |                                                                                   |
| 36   | Misc 2                       | White metal fitting housing kamstrup reading                 |                                                                                   |
| 37   | Misc 3                       | White metal vent axia fitting/associated pipe work           |                                                                                   |
| 38   | Stop cock                    | As fitted                                                    |                                                                                   |
| 39   | Misc 4                       | Grey rectangle fitting<br>Beige heatmiser fitting<br>beneath |                                                                                   |
|      |                              | Further grey rectangle fitting White square fitting          |                                                                                   |
| 40   | Misc 5                       | 2 White BT openreach fittings                                |                                                                                   |
| 41   | Fuses 3                      | Grey housed switch/clear green flap                          |                                                                                   |
| 42   | Misc 6                       | Other fitted pipe work                                       |                                                                                   |
| Ceil | ing                          |                                                              |                                                                                   |
| 43   | Ceiling                      | White                                                        |                                                                                   |
| Ligh | nting                        |                                                              |                                                                                   |
| 44   | Ceiling lighting             | White pendant                                                |                                                                                   |
| Soc  | kets                         |                                                              |                                                                                   |
| 45   | Electric light               | White plastic single                                         |                                                                                   |
| 46   | Socket outlet                | 2 White plastic doubles<br>1 White plastic single dummy      |                                                                                   |
| 47   | Telephone jack point         | White plastic/4 way                                          |                                                                                   |
| 48   | Satellite and / or TV socket | White plastic                                                |                                                                                   |