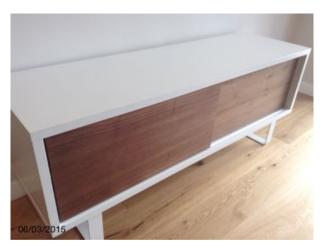

|           |
| 71  | Scatter cushions | 2 matching grey/cream, silver to reverse 1 silver, blue to reverse                                                                 |           |
| 72  | Table 2          | Rectangle glass topped coffee table, dark wooden L shaped support                                                                  |           |
| 73  | Misc             | White laminate framed rectang topped television stand, white metal supports, 1 dark wooden grained sliding door, 2 matchin shelves | 1         |
|     |                  |                                                                                                                                    |           |









property address 16 of 32

# **Room 2: Reception Photos**

















Frame & architrave

property address 17 of 32















Sofa

06/03/2015

| Ro       | om 2: Balcony | Description                                               | Condition |  |
|----------|---------------|-----------------------------------------------------------|-----------|--|
| Floo     | oring         |                                                           |           |  |
| 74       | Decking       | Brown                                                     |           |  |
| Wa       | lls           |                                                           |           |  |
| 75       | Wall          | Brown panels                                              |           |  |
| 76       | Misc          | White plastic single socket outlet/black casing with flap |