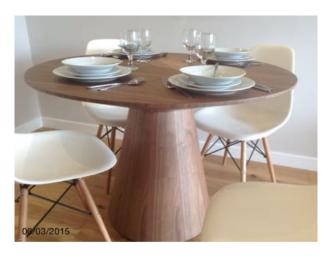

property address 15 of 32

| Ro  | om 2: Reception  | Description                                                                                                                        | Condition |
|-----|------------------|------------------------------------------------------------------------------------------------------------------------------------|-----------|
| Fur | nishings         |                                                                                                                                    |           |
| 68  | Table            | Dark wooden circular topped 4 seater dining table, matching mushroom style support                                                 |           |
| 69  | Chair            | 4 cream, medium wooden supports                                                                                                    |           |
| 70  | Sofa             | Purple upholstered 2 seater, matching back/seated cushions, 2 matching side rest cushions, chrome supports                         |           |
| 71  | Scatter cushions | 2 matching grey/cream, silver to reverse 1 silver, blue to reverse                                                                 |           |
| 72  | Table 2          | Rectangle glass topped coffee table, dark wooden L shaped support                                                                  |           |
| 73  | Misc             | White laminate framed rectang topped television stand, white metal supports, 1 dark wooden grained sliding door, 2 matchin shelves | 1         |
|     |                  |                                                                                                                                    |           |