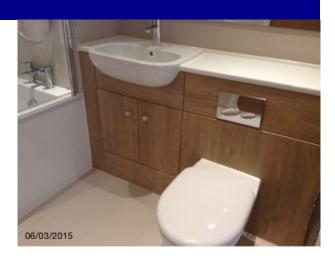

|

property address 30 of 32

| <b>Room 5: Bathroom</b> | Description                                                                    | Condition |
|-------------------------|--------------------------------------------------------------------------------|-----------|
| Suites                  |                                                                                |           |
| 155 Basin               | White ceramic shelf mounted duravit, chrome waste/plug, chrome grohe mixer tap |           |
| 156 Cistern             | Concealed by dark wooden panelled walls, chrome geberit dual flush             |           |
| 157 WC                  | White ceramic duravit bowl, white seat/lid                                     |           |

## **Room 5: Bathroom Photos**













property address 31 of 32







**Shelves** 



Shower



WC Cabinet





Door 2



Shower screen



property address 32 of 32