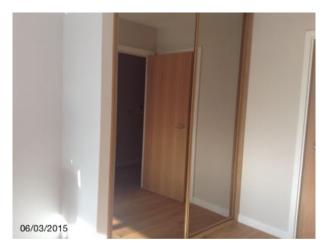

|  |  |  |
| 133 Misc        | 2x dark wooden grained bedside table, 2 drawers, gun metal grey strip to top                                                                  | Left unit dusty                                    |  |  |  |
|                 |                                                                                                                                               | Tiny nic to left side of top drawer to left unit   |  |  |  |
|                 |                                                                                                                                               | Minor defect to centre or top drawer to right unit |  |  |  |

# **Room 4: Bedroom Photos**





property address 27 of 32

# Room 4: Bedroom Photos 06/03/2015















Wood Bed

property address 28 of 32









Wall attachments



Wall attachments



Wall attachments

property address 29 of 32

| Roo   | m 5: Bathroom      | Description                                                                                                           | Condition                              |
|-------|--------------------|-----------------------------------------------------------------------------------------------------------------------|----------------------------------------|
| Door  |                    |                                                                                                                       |                                        |
| 134   | Door               | Dark wooden grained flat panel, chrome lever handles, c