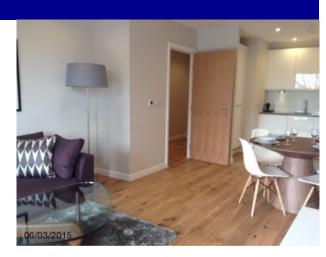

# **Room 1: Storage 2 Photos**

Wall

Misc 2

property address 14 of 32

| Ro   | om 2: Reception              | Description                                                                              | Condition                                              |
|------|------------------------------|------------------------------------------------------------------------------------------|--------------------------------------------------------|
| Doo  |                              |                                                                                          |                                                        |
| 49   | Door                         | Dark wooden grained flat panel, chrome lever handles                                     |                                                        |
| 50   | Frame & architrave           | Wooden/white                                                                             |                                                        |
| 51   | Door 2                       | Leading to balcony                                                                       | A few light marks to frame left of handle              |
|      |                              | White painted frame, 1 fixed pane, 1 sliding door with chrome lever handle/integral lock | or name                                                |
|      |                              | Wooden/white surround                                                                    |                                                        |
| Floo | oring                        |                                                                                          |                                                        |
| 52   | Wood                         | Continuation of entrance hall                                                            | Approx 2.5cm dent/chip right of entry - forward        |
| 53   | Rug                          | Dark grey pile                                                                           |                                                        |
| 54   | Doorstopper                  | Chrome/black                                                                             |                                                        |
| Wal  | - <del></del>                |                                                                                          |                                                        |
| 55   | Wall                         | Off White                                                                                | 2 small black marks beneath mid level right of kitchen |
|      |                              |                                                                                          | Faint vertical scuff to left side of mirror            |
|      |                              |                                                                                          | Very faint vertical shaded lines lower right of mirror |
| 56   | Skirting                     | Wooden/white                                                                             | Light White dust                                       |
| 57   | Thermostat                   | White heatmiser                                                                          |                                                        |
| 58   | Mirror                       | Mirror framed octagon                                                                    | Finger marked to left side                             |
| 59   | Picture                      | 2 black framed purple/green/brown/grey mottled prints                                    |                                                        |
| Ceil | ing                          |                                                                                          |                                                        |
| 60   | Ceiling                      | White                                                                                    |                                                        |
| 61   | Ceiling vent                 | White flush circular fitting                                                             |                                                        |
| Ligh | nting                        |                                                                                          |                                                        |
| 62   | Ceiling lighting             | 8 recessed spotlight fittings, white casing                                              |                                                        |
|      | kets                         |                                                                                          |                                                        |
| 63   | Electric light               | White plastic with 2 dimmers/2 switches                                                  |                                                        |
|      |                              | White plastic single                                                                     |                                                        |
| 64   | Telephone jack point         | White plastic                                                                            |                                                        |
| 65   | Socket outlet                | 5 White plastic doubles                                                                  |                                                        |
| 66   | Satellite and / or TV socket | White plastic 5 way/1 telephone outlet                                                   |                                                        |
| App  | liances                      |                                                                                          |                                                        |
| 67   | Lamp                         | Grey circular base,<br>grey/chrome stem, grey<br>shade, 3 bulbs                          |                                                        |

property address 15 of 32

| Ro  | om 2: Reception  | Description                                                                                                                        | Condition |
|-----|------------------|------------------------------------------------------------------------------------------------------------------------------------|-----------|
| Fur | nishings         |                                                                                                                                    |           |
| 68  | Table            | Dark wooden circular topped 4 seater dining table, matching mushroom style support                                                 |           |
| 69  | Chair            | 4 cream, medium wooden supports                                                                                                    |           |
| 70  | Sofa             | Purple upholstered 2 seater, matching back/seated cushions, 2 matching side rest cushions, chrome supports                         |           |
| 71  | Scatter cushions | 2 matching grey/cream, silver to reverse 1 silver, blue to reverse                                                                 |           |
| 72  | Table 2          | Rectangle glass topped coffee table, dark wooden L shaped support                                                                  |           |
| 73  | Misc             | White laminate framed rectang topped television stand, white metal supports, 1 dark wooden grained sliding door, 2 matchin shelves | 1         |
|     |                  |                                                                                                                                    |           |