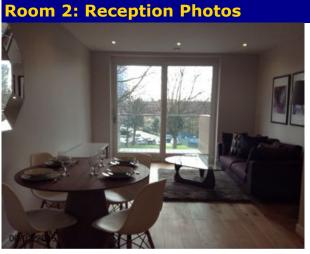

# **Room 1: Storage 2 Photos**

Wall

Misc 2

property address 14 of 32

| Ro   | om 2: Reception              | Description                                                                              | Condition                                              |
|------|------------------------------|------------------------------------------------------------------------------------------|--------------------------------------------------------|
| Doo  |                              |                                                                                          |                                                        |
| 49   | Door                         | Dark wooden grained flat panel, chrome lever handles                                     |                                                        |
| 50   | Frame & architrave           | Wooden/white                                                                             |                                                        |
| 51   | Door 2                       | Leading to balcony                                                                       | A few light marks to frame left of handle              |
|      |                              | White painted frame, 1 fixed pane, 1 sliding door with chrome lever handle/integral lock | or name                                                |
|      |                              | Wooden/white surround                                                                    |                                                        |
| Floo | oring                        |                                                                                          |                                                        |
| 52   | Wood                         | Continuation of entrance hall                                                            | Approx 2.5cm dent/chip right of entry - forward        |
| 53   | Rug                          | Dark grey pile                                                                           |                                                        |
| 54   | Doorstopper                  | Chrome/black                                                                             |                                                        |
| Wal  | - <del></del>                |                                                                                          |                                                        |
| 55   | Wall                         | Off White                                                                                | 2 small black marks beneath mid level right of kitchen |
|      |                              |                                                                                          | Faint vertical scuff to left side of mirror            |
|      |                              |                                                                                          | Very faint vertical shaded lines lower right of mirror |
| 56   | Skirting                     | Wooden/white                                                                             | Light White dust                                       |
| 57   | Thermostat                   | White heatmiser                                                                          |                                                        |
| 58   | Mirror                       | Mirror framed octagon                                                                    | Finger marked to left side                             |
| 59   | Picture                      | 2 black framed purple/green/brown/grey mottled prints                                    |                                                        |
| Ceil | ing                          |                                                                                          |                                                        |
| 60   | Ceiling                      | White                                                                                    |                                                        |
| 61   | Ceiling vent                 | White flush circular fitting                                                             |                                                        |
| Ligh | nting                        |                                                                                          |                                                        |
| 62   | Ceiling lighting             | 8 recessed spotlight fittings, white casing                                              |                                                        |
|      | kets                         |                                                                                          |                                                        |
| 63   | Electric light               | White plastic with 2 dimmers/2 switches                                                  |                                                        |
|      |                              | White plastic single                                                                     |                                                        |
| 64   | Telephone jack point         | White plastic                                                                            |                                                        |
| 65   | Socket outlet                | 5 White plastic doubles                                                                  |                                                        |
| 66   | Satellite and / or TV socket | White plastic 5 way/1 telephone outlet                                                   |                                                        |
| App  | liances                      |                                                                                          |                                                        |
| 67   | Lamp                         | Grey circular base,<br>grey/chrome stem, grey<br>shade, 3 bulbs                          |                                                        |

property address 15 of 32

| Ro  | om 2: Reception  | Description                                                                                                                        | Condition |
|-----|------------------|------------------------------------------------------------------------------------------------------------------------------------|-----------|
| Fur | nishings         |                                                                                                                                    |           |
| 68  | Table            | Dark wooden circular topped 4 seater dining table, matching mushroom style support                                                 |           |
| 69  | Chair            | 4 cream, medium wooden supports                                                                                                    |           |
| 70  | Sofa             | Purple upholstered 2 seater, matching back/seated cushions, 2 matching side rest cushions, chrome supports                         |           |
| 71  | Scatter cushions | 2 matching grey/cream, silver to reverse 1 silver, blue to reverse                                                                 |           |
| 72  | Table 2          | Rectangle glass topped coffee table, dark wooden L shaped support                                                                  |           |
| 73  | Misc             | White laminate framed rectang topped television stand, white metal supports, 1 dark wooden grained sliding door, 2 matchin shelves | 1         |
|     |                  |                                                                                                                                    |           |