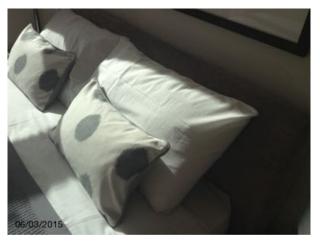

|  |  |  |
| 133 Misc        | 2x dark wooden grained bedside table, 2 drawers, gun metal grey strip to top                                                                  | Left unit dusty                                    |  |  |  |
|                 |                                                                                                                                               | Tiny nic to left side of top drawer to left unit   |  |  |  |
|                 |                                                                                                                                               | Minor defect to centre or top drawer to right unit |  |  |  |

# **Room 4: Bedroom Photos**





property address 27 of 32

# Room 4: Bedroom Photos 06/03/2015















Wood Bed

property address 28 of 32









Wall attachments



Wall attachments



Wall attachments

property address 29 of 32

| Roo   | m 5: Bathroom      | Description                                                                                                           | Condition                              |
|-------|--------------------|-----------------------------------------------------------------------------------------------------------------------|----------------------------------------|
| Door  |                    |                                                                                                                       |                                        |
| 134   | Door               | Dark wooden grained flat panel, chrome lever handle