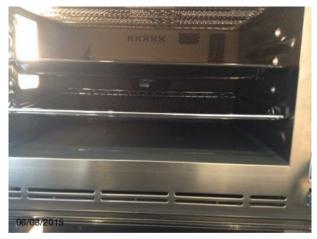

iner griddles                                                                 |                              |
| 108 | S Sink                  | Single bowled stainless steel<br>FRANKE, chrome<br>waste/strainer, chrome<br>quooker mixer tap | Minor dry water spot to base |
| 109 | Kitchen units           | Combination of wall/base level unit doors/drawers  All white glossed laminate                  |                              |
|     |                         | Integral shelving complete<br>White kick boards                                                |                              |

## **Room 3: Kitchen Photos**









property address 22 of 32

# **Room 3: Kitchen Photos**

















Wood

property address 23 of 32



Worktop



Sink



Microwave



Cooker / Oven



Sink



Microwave



Microwave



Cooker / Oven

property address 24 of 32

# **Room 3: Kitchen Photos**



Cooker / Oven



Glassware



Manuals



Kitchen units



Kitchen miscellaneous



Crockery



Kitchen units

property address 25 of 32

| Roc   | om 4: Bedroom                | Description                                                                       | Condition                                                   |
|-------|------------------------------|-----------------------------------------------------------------------------------|-------------------------------------------------------------|
| Doo   | rs                           |                                                                                   |                                                             |