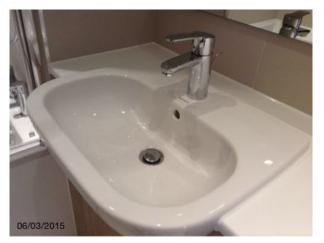

|

property address 30 of 32

| <b>Room 5: Bathroom</b> | Description                                                                    | Condition |
|-------------------------|--------------------------------------------------------------------------------|-----------|
| Suites                  |                                                                                |           |
| 155 Basin               | White ceramic shelf mounted duravit, chrome waste/plug, chrome grohe mixer tap |           |
| 156 Cistern             | Concealed by dark wooden panelled walls, chrome geberit dual flush             |           |
| 157 WC                  | White ceramic duravit bowl, white seat/lid                                     |           |

## **Room 5: Bathroom Photos**













property address 31 of 32







**Shelves** 



Shower



WC Cabinet





Door 2



Shower screen



property address 32 of 32