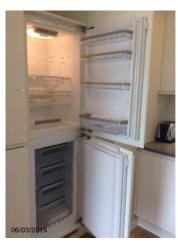

|                              |
| 107 | ' Worktop               | Brown granite/drainer griddles                                                                 |                              |
| 108 | S Sink                  | Single bowled stainless steel<br>FRANKE, chrome<br>waste/strainer, chrome<br>quooker mixer tap | Minor dry water spot to base |
| 109 | Kitchen units           | Combination of wall/base level unit doors/drawers  All white glossed laminate                  |                              |
|     |                         | Integral shelving complete<br>White kick boards                                                |                              |

## **Room 3: Kitchen Photos**









property address 22 of 32

# **Room 3: Kitchen Photos**

















Wood

property address 23 of 32



Worktop



Sink



Microwave



Cooker / Oven



Sink



Microwave



Microwave



Cooker / Oven

property address 24 of 32

# **Room 3: Kitchen Photos**



Cooker / Oven



Glassware



Manuals



Kitchen units



Kitchen miscellaneous



Crockery



Kitchen units

property address 25 of 32

| Roc   | om 4: Bedroom                | Description                                                                       | Condition                                                   |
|-------|------------------------------|-----------------------------------------------------------------------------------|-------------------------------------------------------------|
| Doo   | rs                           |