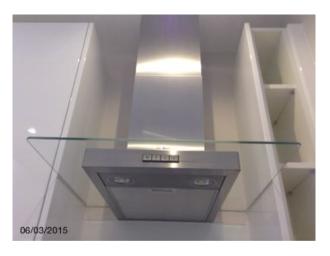

|                              |
| 107 | ' Worktop               | Brown granite/drainer griddles                                                                 |                              |
| 108 | S Sink                  | Single bowled stainless steel<br>FRANKE, chrome<br>waste/strainer, chrome<br>quooker mixer tap | Minor dry water spot to base |
| 109 | Kitchen units           | Combination of wall/base level unit doors/drawers  All white glossed laminate                  |                              |
|     |                         | Integral shelving complete<br>White kick boards                                                |                              |

## **Room 3: Kitchen Photos**









property address 22 of 32

# **Room 3: Kitchen Photos**

















Wood

property address 23 of 32



Worktop



Sink



Microwave



Cooker / Oven



Sink



Microwave



Microwave



Cooker / Oven

property address 24 of 32

# **Room 3: Kitchen Photos**



Cooker / Oven



Glassware



Manuals



Kitchen units



Kitchen miscellaneous



Crockery



Kitchen units

property address 25 of 32

| Roc   | om 4: Bedroom                | Description                                                                       | Condition                                                   |
|-------|------------------------------|-----------------------------------------------------------------------------------|-------------------------------------------------------------|
| Doo   | rs                           |