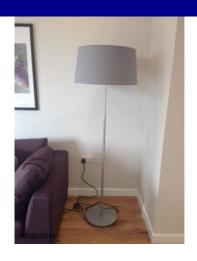

# **Room 1: Storage 2 Photos**

Wall

Misc 2

property address 14 of 32

| Ro   | om 2: Reception              | Description                                                                              | Condition                                              |
|------|------------------------------|------------------------------------------------------------------------------------------|--------------------------------------------------------|
| Doo  |                              |                                                                                          |                                                        |
| 49   | Door                         | Dark wooden grained flat panel, chrome lever handles                                     |                                                        |
| 50   | Frame & architrave           | Wooden/white                                                                             |                                                        |
| 51   | Door 2                       | Leading to balcony                                                                       | A few light marks to frame left of handle              |
|      |                              | White painted frame, 1 fixed pane, 1 sliding door with chrome lever handle/integral lock | or name                                                |
|      |                              | Wooden/white surround                                                                    |                                                        |
| Floo | oring                        |                                                                                          |                                                        |
| 52   | Wood                         | Continuation of entrance hall                                                            | Approx 2.5cm dent/chip right of entry - forward        |
| 53   | Rug                          | Dark grey pile                                                                           |                                                        |
| 54   | Doorstopper                  | Chrome/black                                                                             |                                                        |
| Wal  | - <del></del>                |                                                                                          |                                                        |
| 55   | Wall                         | Off White                                                                                | 2 small black marks beneath mid level right of kitchen |
|      |                              |                                                                                          | Faint vertical scuff to left side of mirror            |
|      |                              |                                                                                          | Very faint vertical shaded lines lower right of mirror |
| 56   | Skirting                     | Wooden/white                                                                             | Light White dust                                       |
| 57   | Thermostat                   | White heatmiser                                                                          |                                                        |
| 58   | Mirror                       | Mirror framed octagon                                                                    | Finger marked to left side                             |
| 59   | Picture                      | 2 black framed purple/green/brown/grey mottled prints                                    |                                                        |
| Ceil | ing                          |                                                                                          |                                                        |
| 60   | Ceiling                      | White                                                                                    |                                                        |
| 61   | Ceiling vent                 | White flush circular fitting                                                             |                                                        |
| Ligh | nting                        |                                                                                          |                                                        |
| 62   | Ceiling lighting             | 8 recessed spotlight fittings, white casing                                              |                                                        |
|      | kets                         |                                                                                          |                                                        |
| 63   | Electric light               | White plastic with 2 dimmers/2 switches                                                  |                                                        |
|      |                              | White plastic single                                                                     |                                                        |
| 64   | Telephone jack point         | White plastic                                                                            |                                                        |
| 65   | Socket outlet                | 5 White plastic doubles                                                                  |                                                        |
| 66   | Satellite and / or TV socket | White plastic 5 way/1 telephone outlet                                                   |                                                        |
| App  | liances                      |                                                                                          |                                                        |
| 67   | Lamp                         | Grey circular base,<br>grey/chrome stem, grey<br>shade, 3 bulbs                          |                                                        |