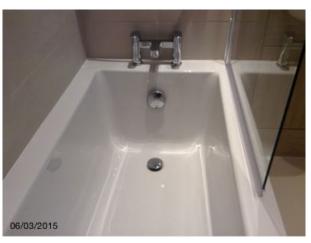

|

property address 30 of 32

| <b>Room 5: Bathroom</b> | Description                                                                    | Condition |
|-------------------------|--------------------------------------------------------------------------------|-----------|
| Suites                  |                                                                                |           |
| 155 Basin               | White ceramic shelf mounted duravit, chrome waste/plug, chrome grohe mixer tap |           |
| 156 Cistern             | Concealed by dark wooden panelled walls, chrome geberit dual flush             |           |
| 157 WC                  | White ceramic duravit bowl, white seat/lid                                     |           |

## **Room 5: Bathroom Photos**













property address 31 of 32







**Shelves** 



Shower



WC Cabinet





Door 2



Shower screen



property address 32 of 32