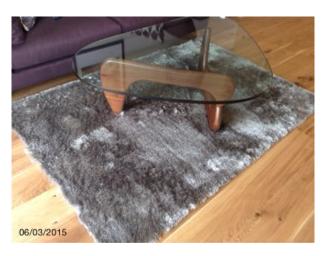

# **Room 1: Storage 2 Photos**

Wall

Misc 2

property address 14 of 32

| Ro   | om 2: Reception              | Description                                                                              | Condition                                              |
|------|------------------------------|------------------------------------------------------------------------------------------|--------------------------------------------------------|
| Doo  |                              |                                                                                          |                                                        |
| 49   | Door                         | Dark wooden grained flat panel, chrome lever handles                                     |                                                        |
| 50   | Frame & architrave           | Wooden/white                                                                             |                                                        |
| 51   | Door 2                       | Leading to balcony                                                                       | A few light marks to frame left of handle              |
|      |                              | White painted frame, 1 fixed pane, 1 sliding door with chrome lever handle/integral lock | or name                                                |
|      |                              | Wooden/white surround                                                                    |                                                        |
| Floo | oring                        |                                                                                          |                                                        |
| 52   | Wood                         | Continuation of entrance hall                                                            | Approx 2.5cm dent/chip right of entry - forward        |
| 53   | Rug                          | Dark grey pile                                                                           |                                                        |
| 54   | Doorstopper                  | Chrome/black                                                                             |                                                        |
| Wal  | - <del></del>                |                                                                                          |                                                        |
| 55   | Wall                         | Off White                                                                                | 2 small black marks beneath mid level right of kitchen |
|      |                              |                                                                                          | Faint vertical scuff to left side of mirror            |
|      |                              |                                                                                          | Very faint vertical shaded lines lower right of mirror |
| 56   | Skirting                     | Wooden/white                                                                             | Light White dust                                       |
| 57   | Thermostat                   | White heatmiser                                                                          |                                                        |
| 58   | Mirror                       | Mirror framed octagon                                                                    | Finger marked to left side                             |
| 59   | Picture                      | 2 black framed purple/green/brown/grey mottled prints                                    |                                                        |
| Ceil | ing                          |                                                                                          |                                                        |
| 60   | Ceiling                      | White                                                                                    |                                                        |
| 61   | Ceiling vent                 | White flush circular fitting                                                             |                                                        |
| Ligh | nting                        |                                                                                          |                                                        |
| 62   | Ceiling lighting             | 8 recessed spotlight fittings, white casing                                              |                                                        |
|      | kets                         |                                                                                          |                                                        |
| 63   | Electric light               | White plastic with 2 dimmers/2 switches                                                  |                                                        |
|      |                              | White plastic single                                                                     |                                                        |
| 64   | Telephone jack point         | White plastic                                                                            |                                                        |
| 65   | Socket outlet                | 5 White plastic doubles                                                                  |                                                        |
| 66   | Satellite and / or TV socket | White plastic 5 way/1 telephone outlet                                                   |                                                        |
| App  | liances                      |                                                                                          |                                                        |
| 67   | Lamp                         | Grey circular base,<br>grey/chrome stem, grey<br>shade, 3 bulbs                          |                                                        |

property address 25 of 32

| Roc   | om 4: Bedroom                | Description                                                                       | Condition                                                   |
|-------|------------------------------|-----------------------------------------------------------------------------------|-------------------------------------------------------------|
| Doo   | rs                           |                                                                                   |                                                             |
| 110   | Door                         | Dark wooden grained flat panel, chrome lever handles                              |                                                             |
| 111   | Frame & architrave           | Wooden/white                                                                      |                                                             |
| 112   | Door 2                       | Access to bathroom                                                                | Fascia to fitting is a little loose                         |
|       |                              | Dark wooden grained sliding flat panel, chrome circular fitting (reverse of lock) |                                                             |
| Floo  | ring                         |                                                                                   |                                                             |
| 113   | Wood                         | Continuation of entrance hall                                                     | 2 scratches and 1 dent left of bed 1 dent to foot of bed    |
| Wall  | ls                           |                                                                                   |                                                             |
| 114   | Wall                         | Off White                                                                         |                                                             |
| 115   | Skirting                     | Wooden/white                                                                      | Light White dust<br>Light scuff upon turning left<br>corner |
| 116   | Thermostat                   | White heatmiser                                                                   |                                                             |
| 117   | Picture                      | 2 black framed blue and white mottled prints                                      |                                                             |
| 118   | Wall attachments             | Wardrobe                                                                          | Small chip to upper left side of 1 door                     |
|       |                              | 2 dark wooden framed mirror fronted sliding doors                                 | 1 4001                                                      |
|       |                              | Dark wooden frame Dark wooden shelf/chrome support and 2 chrome hanging rails     |                                                             |
|       |                              | White ceiling<br>Off White Walls<br>Dark wooden grained wood<br>flooring          |                                                             |
| Win   | dows                         |                                                                                   |                                                             |
| 119   | Window                       | Wooden/White framed, 2 fixed panes, 2 opening panes each with silver lever handle |                                                             |
| 120   | Window sill                  | Wooden/white                                                                      |                                                             |
| Ceili | ing                          |                                                                                   |                                                             |
|       | Ceiling                      | White                                                                             |                                                             |
| 122   | Ceiling vent                 | White flush circular fitting                                                      |                                                             |
| Ligh  |                              | 5                                                                                 |                                                             |
|       | Ceiling lighting             | 6 recessed spotlight fittings, white casing                                       |                                                             |
| Sock  | cets                         | _                                                                                 |                                                             |
| 124   | Electric light               | White plastic dual dimmer/switch                                                  |                                                             |
| 125   | Telephone jack point         | White plastic                                                                     |                                                             |
| 126   | Satellite and / or TV socket | White plastic/1 telephone outlet                                                  |                                                             |
| 127   | Socket outlet                | 4 White plastic doubles                                                           |                                                             |