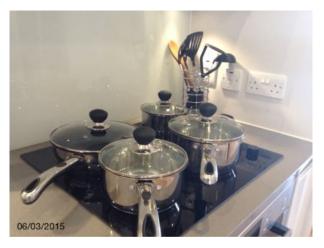

|                              |
| 107 | ' Worktop               | Brown granite/drainer griddles                                                                 |                              |
| 108 | S Sink                  | Single bowled stainless steel<br>FRANKE, chrome<br>waste/strainer, chrome<br>quooker mixer tap | Minor dry water spot to base |
| 109 | Kitchen units           | Combination of wall/base level unit doors/drawers  All white glossed laminate                  |                              |
|     |                         | Integral shelving complete<br>White kick boards                                                |                              |

## **Room 3: Kitchen Photos**









property address 22 of 32

# **Room 3: Kitchen Photos**

















Wood

property address 23 of 32



Worktop



Sink



Microwave



Cooker / Oven



Sink



Microwave



Microwave



Cooker / Oven

property address 24 of 32

# **Room 3: Kitchen Photos**



Cooker / Oven



Glassware



Manuals



Kitchen units



Kitchen miscellaneous



Crockery



Kitchen units

property address 25 of 32

| Roc   | om 4: Bedroom                | Description                                                                       | Condition                                                   |
|-------|------------------------------|-----------------------------------------------------------------------------------|-------------------------------------------------------------|
| Doo   | rs                           |