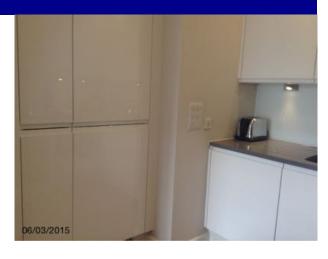

|                              |
| 107 | ' Worktop               | Brown granite/drainer griddles                                                                 |                              |
| 108 | S Sink                  | Single bowled stainless steel<br>FRANKE, chrome<br>waste/strainer, chrome<br>quooker mixer tap | Minor dry water spot to base |
| 109 | Kitchen units           | Combination of wall/base level unit doors/drawers  All white glossed laminate                  |                              |
|     |                         | Integral shelving complete<br>White kick boards                                                |                              |

## **Room 3: Kitchen Photos**









property address 22 of 32

# **Room 3: Kitchen Photos**

















Wood

property address 23 of 32



Worktop



Sink



Microwave



Cooker / Oven



Sink



Microwave



Microwave



Cooker / Oven

property address 24 of 32

# **Room 3: Kitchen Photos**



Cooker / Oven



Glassware



Manuals



Kitchen units



Kitchen miscellaneous



Crockery



Kitchen units

property address 25 of 32

| Roc   | om 4: Bedroom                | Description                                                                       | Condition                                                   |
|-------|------------------------------|-----------------------------------------------------------------------------------|-------------------------------------------------------------|
| Doo   | rs