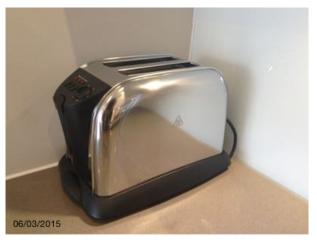

|                              |
| 107 | ' Worktop               | Brown granite/drainer griddles                                                                 |                              |
| 108 | S Sink                  | Single bowled stainless steel<br>FRANKE, chrome<br>waste/strainer, chrome<br>quooker mixer tap | Minor dry water spot to base |
| 109 | Kitchen units           | Combination of wall/base level unit doors/drawers  All white glossed laminate                  |                              |
|     |                         | Integral shelving complete<br>White kick boards                                                |                              |

## **Room 3: Kitchen Photos**









property address 22 of 32

# **Room 3: Kitchen Photos**

















Wood

property address 23 of 32



Worktop



Sink



Microwave



Cooker / Oven



Sink



Microwave



Microwave



Cooker / Oven

property address 24 of 32

# **Room 3: Kitchen Photos**



Cooker / Oven



Glassware



Manuals



Kitchen units



Kitchen miscellaneous



Crockery



Kitchen units

property address 25 of 32

| Roc   | om 4: Bedroom                | Description                                                                       | Condition                                                   |
|-------|------------------------------|-----------------------------------------------------------------------------------|-------------------------------------------------------------|
| Doo   | rs