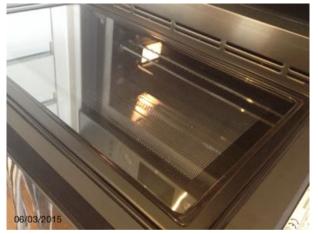

ktop               | Brown granite/drainer griddles                                                                 |                              |
| 108 | S Sink                  | Single bowled stainless steel<br>FRANKE, chrome<br>waste/strainer, chrome<br>quooker mixer tap | Minor dry water spot to base |
| 109 | Kitchen units           | Combination of wall/base level unit doors/drawers  All white glossed laminate                  |                              |
|     |                         | Integral shelving complete<br>White kick boards                                                |                              |

## **Room 3: Kitchen Photos**









property address 22 of 32

# **Room 3: Kitchen Photos**

















Wood

property address 23 of 32



Worktop



Sink



Microwave



Cooker / Oven



Sink



Microwave



Microwave



Cooker / Oven

property address 24 of 32

# **Room 3: Kitchen Photos**



Cooker / Oven



Glassware



Manuals



Kitchen units



Kitchen miscellaneous



Crockery



Kitchen units

property address 25 of 32

| Roc   | om 4: Bedroom                | Description                                                                       | Condition                                                   |
|-------|------------------------------|-----------------------------------------------------------------------------------|-------------------------------------------------------------|
| Doo   | rs                           |                                                                                   |