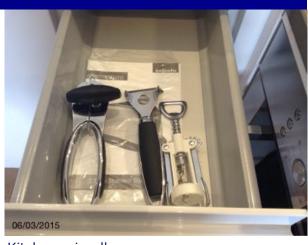

stainless steel<br>FRANKE, chrome<br>waste/strainer, chrome<br>quooker mixer tap | Minor dry water spot to base |
| 109 | Kitchen units           | Combination of wall/base level unit doors/drawers  All white glossed laminate                  |                              |
|     |                         | Integral shelving complete<br>White kick boards                                                |                              |

## **Room 3: Kitchen Photos**









property address 22 of 32

# **Room 3: Kitchen Photos**

















Wood

property address 23 of 32



Worktop



Sink



Microwave



Cooker / Oven



Sink



Microwave



Microwave



Cooker / Oven

property address 24 of 32

# **Room 3: Kitchen Photos**



Cooker / Oven



Glassware



Manuals



Kitchen units



Kitchen miscellaneous



Crockery



Kitchen units

property address 25 of 32

| Roc   | om 4: Bedroom                | Description                                                                       | Condition                                                   |
|-------|------------------------------|-----------------------------------------------------------------------------------|-------------------------------------------------------------|
| Doo   | rs                           |                                                                                   |                                                             |
| 110   | Door                         | Dark wooden grained flat panel, chrome lever handles                              |