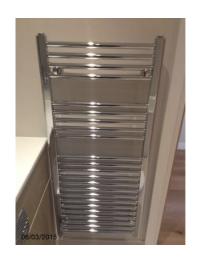

# Room 4: Bedroom Photos 06/03/2015

Wood Bed

property address 28 of 32

Wall attachments

Wall attachments

Wall attachments

property address 29 of 32

| Roo   | m 5: Bathroom      | Description                                                                                                           | Condition                              |
|-------|--------------------|-----------------------------------------------------------------------------------------------------------------------|----------------------------------------|
| Door  |                    |                                                                                                                       |                                        |
| 134   | Door               | Dark wooden grained flat panel, chrome lever handles, chrome thumb lock                                               |                                        |
| 135   | Frame & architrave | Wooden/white                                                                                                          |                                        |
| 136   | Threshold          | Medium wooden strip                                                                                                   |                                        |
| 137   | Door 2             | Access to bedroom                                                                                                     | Scratched top right of pull            |
|       |                    | Dark wooden grained sliding<br>flat panel, chrome circular<br>recessed pull, chrome thumb<br>lock                     |                                        |
| Floo  | ring               |                                                                                                                       |                                        |
| 138   | Tiled              | Cream rectangles, light grouting                                                                                      | Discoloured to grouting in some places |
| Wall  |                    |                                                                                                                       |                                        |
|       | Wall               | Off White                                                                                                             |                                        |
| 140   | Wall (tiled)       | Cream rectangles, light grouting                                                                                      |                                        |
| 141   | Mirror             | Frames large square                                                                                                   |                                        |
| 142   | Skirting           | Cream tiles                                                                                                           |                                        |
| 143   | Shelves            | White roll topped laminate                                                                                            |                                        |
|       | Cabinet            | 2 dark wooden grained doors/chrome circular pulls, housing 1 shelf and base                                           |                                        |
| 145   | Misc               | Dark wooden grained panels beneath shelf                                                                              |                                        |
| Ceili |                    |                                                                                                                       |                                        |
| 146   | Ceiling            | White                                                                                                                 |                                        |
| 147   | Ceiling vent       | White flush circular fitting                                                                                          |                                        |
| Ligh  | _                  |                                                                                                                       |                                        |
|       | Ceiling lighting   | 4 recessed spotlight fittings, white casing                                                                           |                                        |
| Heat  |                    |                                                                                                                       |                                        |
| 149   | Heating            | Chrome ladder style heated towel rail, valve/covers complete, flex/plastic outlet                                     |                                        |
| Sock  |                    |                                                                                                                       |                                        |
|       | Socket outlet      | White plastic shaver outlet                                                                                           |                                        |
| Suite |                    |                                                                                                                       |                                        |
| 151   | Bath               | White plastic, chrome waste/plug, chrome grohe pop up plug mechanism, chrome mixer tap                                |                                        |
| 152   | Bath side panel    | Cream laminated panel                                                                                                 |                                        |
| 153   | Shower screen      | Glass, chrome fitting                                                                                                 |                                        |
| 154   | Shower             | Chrome grohe parking control, chrome shower fitting with integral shower hose/chrome shower head, chrome shower riser |                                        |