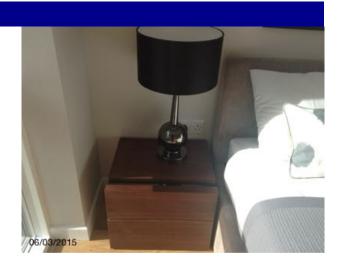

property address 26 of 32

| Room 4: Bedroom | Description                                                                                                                                   | Condition                                          |  |  |  |
|-----------------|-----------------------------------------------------------------------------------------------------------------------------------------------|----------------------------------------------------|--|--|--|
| Appliances      | Appliances                                                                                                                                    |                                                    |  |  |  |
| 128 Lamp        | Gun metal grey circular base, matching ball and stem, black shade                                                                             |                                                    |  |  |  |
| 129 Lamp 2      | Gun metal grey circular base, matching ball and stem, black shade                                                                             |                                                    |  |  |  |
| Furnishings     |                                                                                                                                               |                                                    |  |  |  |
| 130 Bed         | Brown upholstered low level king, matching headboard                                                                                          |                                                    |  |  |  |
|                 | Fire label not visible                                                                                                                        |                                                    |  |  |  |
| 131 Mattress    | Cream king<br>Fire label not visible                                                                                                          | Not inspected as bed made                          |  |  |  |
| 132 Linen       | White fitted king mattress protector White fitted king sheet White king duvet/White cover 2 white pillows/whit covers 1 pastel blue bed throw |                                                    |  |  |  |
|                 | 2 White rectangle scatter cushions with blue ink patterns                                                                                     |                                                    |  |  |  |
| 133 Misc        | 2x dark wooden grained bedside table, 2 drawers, gun metal grey strip to top                                                                  | Left unit dusty                                    |  |  |  |
|                 |                                                                                                                                               | Tiny nic to left side of top drawer to left unit   |  |  |  |
|                 |                                                                                                                                               | Minor defect to centre or top drawer to right unit |  |  |  |