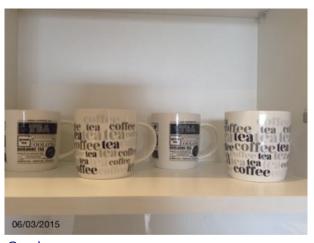

E, chrome<br>waste/strainer, chrome<br>quooker mixer tap | Minor dry water spot to base |
| 109 | Kitchen units           | Combination of wall/base level unit doors/drawers  All white glossed laminate                  |                              |
|     |                         | Integral shelving complete<br>White kick boards                                                |                              |

## **Room 3: Kitchen Photos**









property address 22 of 32

# **Room 3: Kitchen Photos**

















Wood

property address 23 of 32



Worktop



Sink



Microwave



Cooker / Oven



Sink



Microwave



Microwave



Cooker / Oven

property address 24 of 32

# **Room 3: Kitchen Photos**



Cooker / Oven



Glassware



Manuals



Kitchen units



Kitchen miscellaneous



Crockery



Kitchen units

property address 25 of 32

| Roc   | om 4: Bedroom                | Description                                                                       | Condition                                                   |
|-------|------------------------------|-----------------------------------------------------------------------------------|-------------------------------------------------------------|
| Doo   | rs                           |                                                                                   |                                                             |
| 110   | Door                         | Dark wooden grained flat panel, chrome lever handles                              |