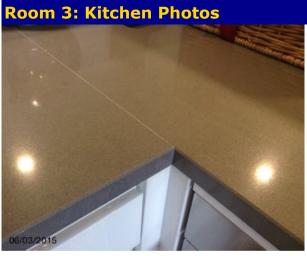

|
| 107 | ' Worktop               | Brown granite/drainer griddles                                                                 |                              |
| 108 | S Sink                  | Single bowled stainless steel<br>FRANKE, chrome<br>waste/strainer, chrome<br>quooker mixer tap | Minor dry water spot to base |
| 109 | Kitchen units           | Combination of wall/base level unit doors/drawers  All white glossed laminate                  |                              |
|     |                         | Integral shelving complete<br>White kick boards                                                |                              |

## **Room 3: Kitchen Photos**









property address 22 of 32

# **Room 3: Kitchen Photos**

















Wood

property address 23 of 32



Worktop



Sink



Microwave



Cooker / Oven



Sink



Microwave



Microwave



Cooker / Oven

property address 24 of 32

# **Room 3: Kitchen Photos**



Cooker / Oven



Glassware



Manuals



Kitchen units



Kitchen miscellaneous



Crockery



Kitchen units

property address 25 of 32

| Roc   | om 4: Bedroom                | Description                                                                       | Condition                                                   |
|-------|------------------------------|-----------------------------------------------------------------------------------|-------------------------------------------------------------|
| Doo   | rs                           |                                                                                   |