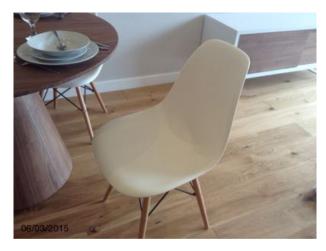

property address 15 of 32

| Ro  | om 2: Reception  | Description                                                                                                                        | Condition |
|-----|------------------|------------------------------------------------------------------------------------------------------------------------------------|-----------|
| Fur | nishings         |                                                                                                                                    |           |
| 68  | Table            | Dark wooden circular topped 4 seater dining table, matching mushroom style support                                                 |           |
| 69  | Chair            | 4 cream, medium wooden supports                                                                                                    |           |
| 70  | Sofa             | Purple upholstered 2 seater, matching back/seated cushions, 2 matching side rest cushions, chrome supports                         |           |
| 71  | Scatter cushions | 2 matching grey/cream, silver to reverse 1 silver, blue to reverse                                                                 |           |
| 72  | Table 2          | Rectangle glass topped coffee table, dark wooden L shaped support                                                                  |           |
| 73  | Misc             | White laminate framed rectang topped television stand, white metal supports, 1 dark wooden grained sliding door, 2 matchin shelves | 1         |
|     |                  |                                                                                                                                    |           |