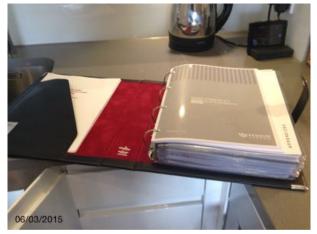

| Single bowled stainless steel<br>FRANKE, chrome<br>waste/strainer, chrome<br>quooker mixer tap | Minor dry water spot to base |
| 109 | Kitchen units           | Combination of wall/base level unit doors/drawers  All white glossed laminate                  |                              |
|     |                         | Integral shelving complete<br>White kick boards                                                |                              |

## **Room 3: Kitchen Photos**









property address 22 of 32

# **Room 3: Kitchen Photos**

















Wood

property address 23 of 32



Worktop



Sink



Microwave



Cooker / Oven



Sink



Microwave



Microwave



Cooker / Oven

property address 24 of 32

# **Room 3: Kitchen Photos**



Cooker / Oven



Glassware



Manuals



Kitchen units



Kitchen miscellaneous



Crockery



Kitchen units

property address 25 of 32

| Roc   | om 4: Bedroom                | Description                                                                       | Condition                                                   |
|-------|------------------------------|-----------------------------------------------------------------------------------|-------------------------------------------------------------|
| Doo   | rs                           |                                                                                   |                                                             |
| 110   | Door                         | Dark wooden grained flat panel, chrome lever handles                              |