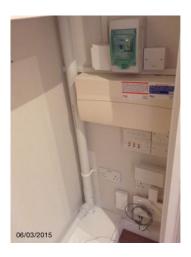

## **Room 1: Storage Photos**

Door

property address 11 of 32

Washer dryer Washer dryer

property address 12 of 32

| Roc  | om 1: Storage 2              | Description                                                  | Condition                                                                         |
|------|------------------------------|--------------------------------------------------------------|-----------------------------------------------------------------------------------|
| Doo  | rs                           |                                                              |                                                                                   |
| 28   | Door                         | Dark wooden grained flat panel, chrome lever handles         |                                                                                   |
| 29   | Frame & architrave           | Wooden/white                                                 |                                                                                   |
| Floc | oring                        |                                                              |                                                                                   |
| 30   | Wood                         | Continuation of entrance hall                                |                                                                                   |
| Wal  | ls                           |                                                              |                                                                                   |
| 31   | Wall                         | Off White                                                    | Series of small black marks and a scratch above Schneider electric digital screen |
| 32   | Skirting                     | Wooden/white                                                 |                                                                                   |
| 33   | Fuses                        | Cream MK consumer unit/flap                                  |                                                                                   |
| 34   | Fuses 2                      | 5 White plastic                                              |                                                                                   |
| 35   | Misc                         | Black Schneider electric digital reading screen              |                                                                                   |
| 36   | Misc 2                       | White metal fitting housing kamstrup reading                 |                                                                                   |
| 37   | Misc 3                       | White metal vent axia fitting/associated pipe work           |                                                                                   |
| 38   | Stop cock                    | As fitted                                                    |                                                                                   |
| 39   | Misc 4                       | Grey rectangle fitting<br>Beige heatmiser fitting<br>beneath |                                                                                   |
|      |                              | Further grey rectangle fitting White square fitting          |                                                                                   |
| 40   | Misc 5                       | 2 White BT openreach fittings                                |                                                                                   |
| 41   | Fuses 3                      | Grey housed switch/clear green flap                          |                                                                                   |
| 42   | Misc 6                       | Other fitted pipe work                                       |                                                                                   |
| Ceil | ing                          |                                                              |                                                                                   |
| 43   | Ceiling                      | White                                                        |                                                                                   |
| Ligh | nting                        |                                                              |                                                                                   |
| 44   | Ceiling lighting             | White pendant                                                |                                                                                   |
| Soc  | kets                         |                                                              |                                                                                   |
| 45   | Electric light               | White plastic single                                         |                                                                                   |
| 46   | Socket outlet                | 2 White plastic doubles<br>1 White plastic single dummy      |                                                                                   |
| 47   | Telephone jack point         | White plastic/4 way                                          |                                                                                   |
| 48   | Satellite and / or TV socket | White plastic                                                |                                                                                   |