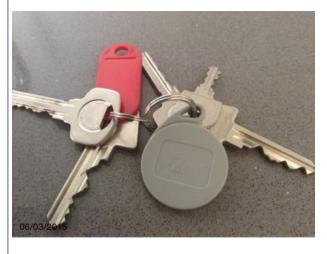

Water

**Keys:** collect keys: from concierge / porter

return keys: to tenant

| Key Set              | Cylinder | Mortice | Ingersoll | Remote | Fob | Security | Reference |
|----------------------|----------|---------|-----------|--------|-----|----------|-----------|
| Communal<br>Entrance | -        | -       | -         | -      | 1   | -        |           |
| Front Door           | 1        | -       | -         | -      | -   | -        |           |
| Post Box             | 1        | -       | -         | -      | -   | -        |           |
| Balcony              | 2        | -       | -         | -      | -   | -        |           |
| Unknown              | 1        | -       | -         | -      | -   | -        |           |

#### **Additional Comments:**

Please note the electric meter is located in the communal hall cupboard however, the reading is taken from the e.on appliance in the property of which has no reading.

Concierge advised the 'unknown' key should be an additional front door key however, is not functional or matching functional front door key. Concierge to resolve.