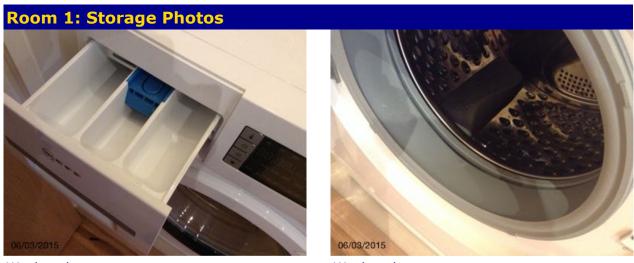

property address 9 of 32

Wood

Skirting

Security

Door

Door

property address 10 of 32

| Roo  | om 1: Storage      | Description                                                                  | Condition                             |  |  |
|------|--------------------|------------------------------------------------------------------------------|---------------------------------------|--|--|
| Doo  | Doors              |                                                                              |                                       |  |  |
| 15   | Door               | Dark wooden grained flat panel, chrome lever handles                         |                                       |  |  |
| 16   | Frame & architrave | Wooden/white                                                                 |                                       |  |  |
| 17   | Threshold          | Medium wooden strip                                                          |                                       |  |  |
| Floo | oring              |                                                                              |                                       |  |  |
| 18   | Tiled              | Cream squares, light grouting                                                |                                       |  |  |
| Wal  | ls                 |                                                                              |                                       |  |  |
| 19   | Wall               | Off White                                                                    | Minor faint mark left of washer dryer |  |  |
| 20   | Skirting           | Cream tiles                                                                  |                                       |  |  |
| 21   | Fuses              | White plastic single                                                         |                                       |  |  |
| 22   | Timer              | White timeguard                                                              |                                       |  |  |
| Ceil | ing                |                                                                              |                                       |  |  |
| 23   | Ceiling            | White                                                                        |                                       |  |  |
| 24   | Ceiling vent       | White flush circular fitting                                                 |                                       |  |  |
| Ligh | nting              |                                                                              |                                       |  |  |
| 25   | Ceiling lighting   | White pendant                                                                |                                       |  |  |
| Soc  | kets               |                                                                              |                                       |  |  |
| 26   | Socket outlet      | White plastic single                                                         |                                       |  |  |
| App  | Appliances         |                                                                              |                                       |  |  |
| 27   | Washer dryer       | White front loading neff, soap<br>tray, 9 grey buttons, 1<br>White/grey dial |                                       |  |  |

## **Room 1: Storage Photos**

Door

property address 11 of 32

Washer dryer Washer dryer

property address 12 of 32

| Roc  | om 1: Storage 2              | Description                                                  | Condition                                                                         |
|------|------------------------------|--------------------------------------------------------------|-----------------------------------------------------------------------------------|
| Doo  | rs                           |                                                              |                                                                                   |
| 28   | Door                         | Dark wooden grained flat panel, chrome lever handles         |                                                                                   |
| 29   | Frame & architrave           | Wooden/white                                                 |                                                                                   |
| Floc | oring                        |                                                              |                                                                                   |
| 30   | Wood                         | Continuation of entrance hall                                |                                                                                   |
| Wal  | ls                           |                                                              |                                                                                   |
| 31   | Wall                         | Off White                                                    | Series of small black marks and a scratch above Schneider electric digital screen |
| 32   | Skirting                     | Wooden/white                                                 |                                                                                   |
| 33   | Fuses                        | Cream MK consumer unit/flap                                  |                                                                                   |
| 34   | Fuses 2                      | 5 White plastic                                              |                                                                                   |
| 35   | Misc                         | Black Schneider electric digital reading screen              |                                                                                   |
| 36   | Misc 2                       | White metal fitting housing kamstrup reading                 |                                                                                   |
| 37   | Misc 3                       | White metal vent axia fitting/associated pipe work           |                                                                                   |
| 38   | Stop cock                    | As fitted                                                    |                                                                                   |
| 39   | Misc 4                       | Grey rectangle fitting<br>Beige heatmiser fitting<br>beneath |                                                                                   |
|      |                              | Further grey rectangle fitting White square fitting          |                                                                                   |
| 40   | Misc 5                       | 2 White BT openreach fittings                                |                                                                                   |
| 41   | Fuses 3                      | Grey housed switch/clear green flap                          |                                                                                   |
| 42   | Misc 6                       | Other fitted pipe work                                       |                                                                                   |
| Ceil | ing                          |                                                              |                                                                                   |
| 43   | Ceiling                      | White                                                        |                                                                                   |
| Ligh | nting                        |                                                              |                                                                                   |
| 44   | Ceiling lighting             | White pendant                                                |                                                                                   |
| Soc  | kets                         |                                                              |                                                                                   |
| 45   | Electric light               | White plastic single                                         |                                                                                   |
| 46   | Socket outlet                | 2 White plastic doubles<br>1 White plastic single dummy      |                                                                                   |
| 47   | Telephone jack point         | White plastic/4 way                                          |                                                                                   |
| 48   | Satellite and / or TV socket | White plastic                                                |                                                                                   |