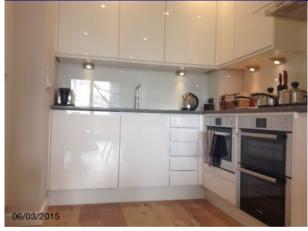

# **Room 2: Balcony Photos**

Decking

property address 19 of 32

| Roc   | om 3: Kitchen                | Description                                                                                                                                                                                                                                   | Condition                                |
|-------|------------------------------|-----------------------------------------------------------------------------------------------------------------------------------------------------------------------------------------------------------------------------------------------|------------------------------------------|
| Doo   | rs                           |                                                                                                                                                                                                                                               |                                          |
| 79    | Frame & architrave           | Off White                                                                                                                                                                                                                                     |                                          |
| Floo  | ring                         |                                                                                                                                                                                                                                               |                                          |
| 80    | Wood                         | Continuation of reception                                                                                                                                                                                                                     |                                          |
| Wal   | ls                           |                                                                                                                                                                                                                                               |                                          |
| 81    | Wall                         | Off White                                                                                                                                                                                                                                     |                                          |
| 82    | Misc                         | Acrylic splash back                                                                                                                                                                                                                           |                                          |
| 83    | Fuses                        | White plastic fuse board 2 White plastic singles                                                                                                                                                                                              |                                          |
| Ceili | ing                          |                                                                                                                                                                                                                                               |                                          |
| 84    | Ceiling                      | White                                                                                                                                                                                                                                         |                                          |
| 85    | Ceiling vent                 | White flush circular fitting                                                                                                                                                                                                                  |                                          |
| 86    | Smoke detector               | White round flush                                                                                                                                                                                                                             | Not tested<br>Green light indicator seen |
| Ligh  | ting                         |                                                                                                                                                                                                                                               |                                          |
| 87    | Ceiling lighting             | 4 recessed spotlight fittings, white casing                                                                                                                                                                                                   |                                          |
| 88    | Unit light                   | 5 brushed stel triangle cased                                                                                                                                                                                                                 |                                          |
| Soci  |                              | 2 14/12/11                                                                                                                                                                                                                                    |                                          |
| 89    | Socket outlet                | 2 White plastic doubles                                                                                                                                                                                                                       |                                          |
| 90    | Satellite and / or TV socket | White plastic                                                                                                                                                                                                                                 |                                          |
|       | liances                      |                                                                                                                                                                                                                                               |                                          |
| 91    | Refrigerator freezer         | Integral bosch 4 clear plastic door shelves 2 clear egg trays 1 clear plastic butter tub/lid 4 glass shelves/White trims/1 fitted clear plastic sliding drawer 1 clear plastic salad crisper Thermostat/shade 4 clear plastic freezer drawers |                                          |
| 92    | Dishwasher                   | Integral Bosch, 2 grey<br>trolleys, 1 grey cutlery basket                                                                                                                                                                                     |                                          |
| 93    | Microwave                    | Integral stainless steel bosch,<br>2 silver push dials, digital<br>screen, 7 silver buttons, glass<br>fronted door/chrome pull, 1<br>wire rack, black grill/insert                                                                            |                                          |
| 94    | Cooker hood                  | Stainless steel chimney style<br>bosch, glass trim, 1 filter, 2<br>recessed spotlights, 4 grey<br>buttons                                                                                                                                     |                                          |
| 95    | Hob                          | Black ceramic electric bosch, 4 black dials                                                                                                                                                                                                   |                                          |
| 96    | Cooker / Oven                | Integral stainless steel bosch,<br>digital screen, 3 silver push<br>dials, 2 glass fronted<br>doors/chrome bar pulls, 2 wire<br>racks, 1 grey grill/insert                                                                                    |                                          |
| 97    | Toaster                      | Brushed steel sabichi twin slot                                                                                                                                                                                                               |                                          |

property address 20 of 32

|                   | m 3: Kitchen                             | Description                                                                                                                                                                              | Condition |
|-------------------|------------------------------------------|------------------------------------------------------------------------------------------------------------------------------------------------------------------------------------------|-----------|
|                   | iances                                   |                                                                                                                                                                                          |           |
| 98                | Kettle                                   | Brushed steel sabichi/base                                                                                                                                                               |           |
| <b>Furn</b><br>99 | <b>lishings</b><br>Kitchen miscellaneous | Silver can opener<br>Silver/black vegetable peeler<br>White/silver bottle opener                                                                                                         |           |
|                   |                                          | silver metal utensil stand<br>housing:<br>Wooden spoon<br>Steel/black slotted spoon<br>Steel/black slotted turner<br>Steel/black spoon<br>Steel/black ladle<br>Steel/black potato masher |           |
| 100               | Manuals                                  | Toaster                                                                                                                                                                                  |           |
|                   |                                          | Black red row folder                                                                                                                                                                     |           |
| 101               | Glassware                                | 6 short tumblers<br>6 wine (4 of which are located<br>in reception)                                                                                                                      |           |
| 102               | Crockery                                 | 2 matching cream tea/coffee print mugs                                                                                                                                                   |           |
|                   |                                          | 2 matching cream/black<br>builder tea print mugs                                                                                                                                         |           |
|                   |                                          | Set of 4 all White ceramic: Dinner plates Side plates Bowls All located in the reception room                                                                                            |           |
| 103               | Kitchen miscellaneous 2                  | Wooden cutting board<br>1 White/grey kitchen towel                                                                                                                                       |           |
|                   |                                          | 2 non matching black/white kitchen utensil feature kitchen towels                                                                                                                        |           |
|                   |                                          | Wooden Harvey Nichols food market hamper (gifted)                                                                                                                                        |           |
| 104               | Cutlery                                  | Stainless steel set of 4: Knives Forks Dessert/soup spoons Tea spoons (All located in the reception room)                                                                                |           |
|                   |                                          | Black knife block/4 multi coloured knives                                                                                                                                                |           |
| 105               | Pans                                     | & pots                                                                                                                                                                                   |           |
|                   |                                          | Silver low sided pan/glass lid<br>Silver milk pan                                                                                                                                        |           |
|                   |                                          | 3 silver (graduating in size) pots/glass lids                                                                                                                                            |           |

property address 21 of 32

| Ro  | om 3: Kitchen           | Description                                                                                    | Condition                    |
|-----|-------------------------|------------------------------------------------------------------------------------------------|------------------------------|
| Fur | nishings                |                                                                                                |                              |
| 106 | Kitchen miscellaneous 3 | Black e.on digital reader                                                                      |                              |
| Uni | ts                      |                                                                                                |                              |
| 107 | ' Worktop               | Brown granite/drainer griddles                                                                 |                              |
| 108 | S Sink                  | Single bowled stainless steel<br>FRANKE, chrome<br>waste/strainer, chrome<br>quooker mixer tap | Minor dry water spot to base |
| 109 | Kitchen units           | Combination of wall/base level unit doors/drawers  All white glossed laminate                  |                              |
|     |                         | Integral shelving complete<br>White kick boards                                                |                              |

## **Room 3: Kitchen Photos**

property address 22 of 32

# **Room 3: Kitchen Photos**

Wood

property address 23 of 32

Worktop

Sink

Microwave

Cooker / Oven

Sink