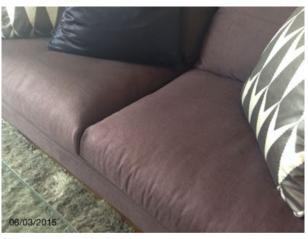

s | 2 matching grey/cream, silver to reverse 1 silver, blue to reverse                                                                 |           |
| 72  | Table 2          | Rectangle glass topped coffee table, dark wooden L shaped support                                                                  |           |
| 73  | Misc             | White laminate framed rectang topped television stand, white metal supports, 1 dark wooden grained sliding door, 2 matchin shelves | 1         |
|     |                  |                                                                                                                                    |           |









property address 16 of 32

# **Room 2: Reception Photos**

















Frame & architrave

property address 17 of 32















Sofa

06/03/2015

| Ro       | om 2: Balcony | Description                                               | Condition |  |
|----------|---------------|-----------------------------------------------------------|-----------|--|
| Floo     | oring         |                                                           |           |  |
| 74       | Decking       | Brown                                                     |           |  |
| Wa       | lls           |                                                           |           |  |
| 75       | Wall          | Brown panels                                              |           |  |
| 76       | Misc          | White plastic single socket outlet/black casing with flap |           |  |
| 77       | Rail          | Chrome/2 glass