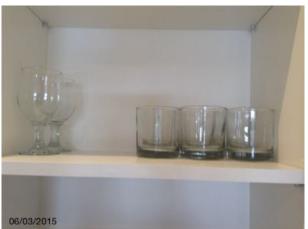

| S Sink                  | Single bowled stainless steel<br>FRANKE, chrome<br>waste/strainer, chrome<br>quooker mixer tap | Minor dry water spot to base |
| 109 | Kitchen units           | Combination of wall/base level unit doors/drawers  All white glossed laminate                  |                              |
|     |                         | Integral shelving complete<br>White kick boards                                                |                              |

## **Room 3: Kitchen Photos**









property address 22 of 32

# **Room 3: Kitchen Photos**

















Wood

property address 23 of 32



Worktop



Sink



Microwave



Cooker / Oven



Sink



Microwave



Microwave



Cooker / Oven

property address 24 of 32

# **Room 3: Kitchen Photos**



Cooker / Oven



Glassware



Manuals



Kitchen units



Kitchen miscellaneous



Crockery



Kitchen units

property address 25 of 32

| Roc   | om 4: Bedroom                | Description                                                                       | Condition                                                   |
|-------|------------------------------|-----------------------------------------------------------------------------------|-------------------------------------------------------------|
| Doo   | rs                           |                                                                                   |                                                             |
| 110   | Door                         | Dark wooden grained flat panel, chrome lever handles