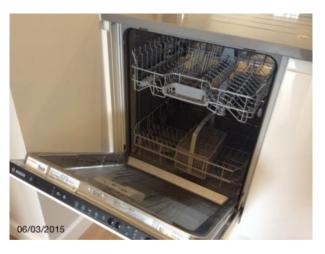

|                              |
| 107 | ' Worktop               | Brown granite/drainer griddles                                                                 |                              |
| 108 | S Sink                  | Single bowled stainless steel<br>FRANKE, chrome<br>waste/strainer, chrome<br>quooker mixer tap | Minor dry water spot to base |
| 109 | Kitchen units           | Combination of wall/base level unit doors/drawers  All white glossed laminate                  |                              |
|     |                         | Integral shelving complete<br>White kick boards                                                |                              |

## **Room 3: Kitchen Photos**









property address 22 of 32

# **Room 3: Kitchen Photos**

















Wood

property address 23 of 32



Worktop



Sink



Microwave



Cooker / Oven



Sink



Microwave



Microwave



Cooker / Oven

property address 24 of 32

# **Room 3: Kitchen Photos**



Cooker / Oven



Glassware



Manuals



Kitchen units



Kitchen miscellaneous



Crockery



Kitchen units

property address 25 of 32

| Roc   | om 4: Bedroom                | Description                                                                       | Condition                                                   |
|-------|------------------------------|-----------------------------------------------------------------------------------|-------------------------------------------------------------|
| Doo   | rs                           |