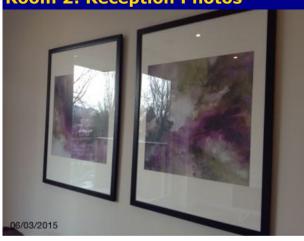

# **Room 1: Storage 2 Photos**

Wall

Misc 2

property address 14 of 32

| Ro   | om 2: Reception              | Description                                                                              | Condition                                              |
|------|------------------------------|------------------------------------------------------------------------------------------|--------------------------------------------------------|
| Doo  |                              |                                                                                          |                                                        |
| 49   | Door                         | Dark wooden grained flat panel, chrome lever handles                                     |                                                        |
| 50   | Frame & architrave           | Wooden/white                                                                             |                                                        |
| 51   | Door 2                       | Leading to balcony                                                                       | A few light marks to frame left of handle              |
|      |                              | White painted frame, 1 fixed pane, 1 sliding door with chrome lever handle/integral lock | or name                                                |
|      |                              | Wooden/white surround                                                                    |                                                        |
| Floo | oring                        |                                                                                          |                                                        |
| 52   | Wood                         | Continuation of entrance hall                                                            | Approx 2.5cm dent/chip right of entry - forward        |
| 53   | Rug                          | Dark grey pile                                                                           |                                                        |
| 54   | Doorstopper                  | Chrome/black                                                                             |                                                        |
| Wal  | - <del></del>                |                                                                                          |                                                        |
| 55   | Wall                         | Off White                                                                                | 2 small black marks beneath mid level right of kitchen |
|      |                              |                                                                                          | Faint vertical scuff to left side of mirror            |
|      |                              |                                                                                          | Very faint vertical shaded lines lower right of mirror |
| 56   | Skirting                     | Wooden/white                                                                             | Light White dust                                       |
| 57   | Thermostat                   | White heatmiser                                                                          |                                                        |
| 58   | Mirror                       | Mirror framed octagon                                                                    | Finger marked to left side                             |
| 59   | Picture                      | 2 black framed purple/green/brown/grey mottled prints                                    |                                                        |
| Ceil | ing                          |                                                                                          |                                                        |
| 60   | Ceiling                      | White                                                                                    |                                                        |
| 61   | Ceiling vent                 | White flush circular fitting                                                             |                                                        |
| Ligh | nting                        |                                                                                          |                                                        |
| 62   | Ceiling lighting             | 8 recessed spotlight fittings, white casing                                              |                                                        |
|      | kets                         |                                                                                          |                                                        |
| 63   | Electric light               | White plastic with 2 dimmers/2 switches                                                  |                                                        |
|      |                              | White plastic single                                                                     |                                                        |
| 64   | Telephone jack point         | White plastic                                                                            |                                                        |
| 65   | Socket outlet                | 5 White plastic doubles                                                                  |                                                        |
| 66   | Satellite and / or TV socket | White plastic 5 way/1 telephone outlet                                                   |                                                        |
| App  | liances                      |                                                                                          |                                                        |
| 67   | Lamp                         | Grey circular base,<br>grey/chrome stem, grey<br>shade, 3 bulbs                          |                                                        |