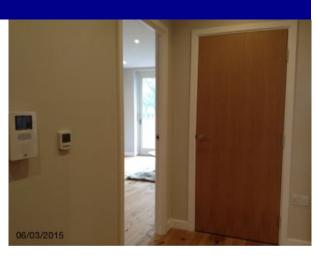

# Property/Exterior Photos 37 06/03/2015

| Ro   | om 1: Entrance Hall | Description                                                                                                                                                                                                                                 | Condition                                                                      |
|------|---------------------|---------------------------------------------------------------------------------------------------------------------------------------------------------------------------------------------------------------------------------------------|--------------------------------------------------------------------------------|
| Doc  | ors                 |                                                                                                                                                                                                                                             |                                                                                |
| 1    | Door                | Dark wooden grained flat<br>panel, chrome fire door hinge,<br>chrome trimmed spy<br>hole/silver cover to reverse,<br>chrome lever handle/same to<br>reverse, chrome lock/chrome<br>thumb lock to reverse,<br>chrome chain catch to interior | Faint faded white marks to exterior base Faint scratch above spy hole exterior |
| 2    | Frame & architrave  | Wooden/white<br>Metal door chain                                                                                                                                                                                                            |                                                                                |
| 3    | Threshold           | Medium wooden strip                                                                                                                                                                                                                         |                                                                                |
| Floo | oring               |                                                                                                                                                                                                                                             |                                                                                |
| 4    | Wood                | Dark wooden grained                                                                                                                                                                                                                         |                                                                                |
| Wal  | lls                 |                                                                                                                                                                                                                                             |                                                                                |
| 5    | Wall                | Off White                                                                                                                                                                                                                                   |                                                                                |
| 6    | Skirting            | Wooden/white                                                                                                                                                                                                                                | Light White dust                                                               |
| 7    | Thermostat          | White heatmiser                                                                                                                                                                                                                             |                                                                                |
| 8    | Security            | White bell system touch sensitive video entry phone                                                                                                                                                                                         |                                                                                |
| 9    | Fuses               | White plastic single                                                                                                                                                                                                                        |                                                                                |
| Ceil | ing                 |                                                                                                                                                                                                                                             |                                                                                |
| 10   | Ceiling             | White                                                                                                                                                                                                                                       |                                                                                |
| 11   | Smoke detector      | White round flush                                                                                                                                                                                                                           | Green light indicator not seen<br>Not tested                                   |
| Ligh | nting               |                                                                                                                                                                                                                                             |                                                                                |
| 12   | Ceiling lighting    | 3 recessed spotlight fittings,<br>White casing                                                                                                                                                                                              |                                                                                |
| Soc  | kets                |                                                                                                                                                                                                                                             |                                                                                |
| 13   | Electric light      | White plastic single dimmer<br>White plastic double<br>White plastic single                                                                                                                                                                 |                                                                                |
| 14   | Socket outlet       | White plastic double                                                                                                                                                                                                                        |                                                                                |