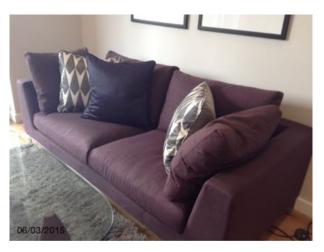

property address 15 of 32

| Ro  | om 2: Reception  | Description                                                                                                                        | Condition |
|-----|------------------|------------------------------------------------------------------------------------------------------------------------------------|-----------|
| Fur | nishings         |                                                                                                                                    |           |
| 68  | Table            | Dark wooden circular topped 4 seater dining table, matching mushroom style support                                                 |           |
| 69  | Chair            | 4 cream, medium wooden supports                                                                                                    |           |
| 70  | Sofa             | Purple upholstered 2 seater, matching back/seated cushions, 2 matching side rest cushions, chrome supports                         |           |
| 71  | Scatter cushions | 2 matching grey/cream, silver to reverse 1 silver, blue to reverse                                                                 |           |
| 72  | Table 2          | Rectangle glass topped coffee table, dark wooden L shaped support                                                                  |           |
| 73  | Misc             | White laminate framed rectang topped television stand, white metal supports, 1 dark wooden grained sliding door, 2 matchin shelves | 1         |
|     |                  |                                                                                                                                    |           |

# **Room 2: Reception Photos**

Frame & architrave

property address 17 of 32

Sofa

06/03/2015

| Ro       | om 2: Balcony | Description                                               | Condition |  |
|----------|---------------|-----------------------------------------------------------|-----------|--|
| Floo     | oring         |                                                           |           |  |
| 74       | Decking       | Brown                                                     |           |  |
| Wa       | lls           |                                                           |           |  |
| 75       | Wall          | Brown panels                                              |           |  |
| 76       | Misc          | White plastic single socket outlet/black casing with flap |           |  |
| 77       | Rail          | Chrome/2 glass panels                                     |           |  |
| Lighting |               |                                                           |           |  |
| 78       | Wall lighting | Black casing                                              |           |  |