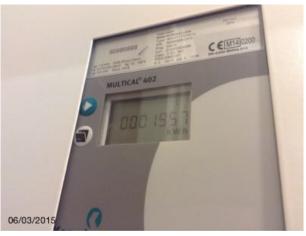

#### **Additional Comments:**

Please note the electric meter is located in the communal hall cupboard however, the reading is taken from the e.on appliance in the property of which has no reading.

Concierge advised the 'unknown' key should be an additional front door key however, is not functional or matching functional front door key. Concierge to resolve.