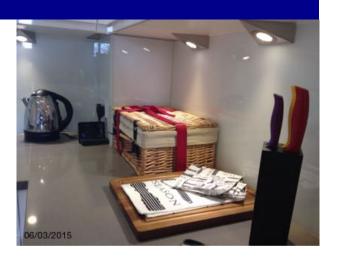

|                              |
| 107 | ' Worktop               | Brown granite/drainer griddles                                                                 |                              |
| 108 | S Sink                  | Single bowled stainless steel<br>FRANKE, chrome<br>waste/strainer, chrome<br>quooker mixer tap | Minor dry water spot to base |
| 109 | Kitchen units           | Combination of wall/base level unit doors/drawers  All white glossed laminate                  |                              |
|     |                         | Integral shelving complete<br>White kick boards                                                |                              |

## **Room 3: Kitchen Photos**









property address 22 of 32

# **Room 3: Kitchen Photos**

















Wood

property address 23 of 32



Worktop



Sink



Microwave



Cooker / Oven



Sink



Microwave



Microwave



Cooker / Oven

property address 24 of 32

# **Room 3: Kitchen Photos**



Cooker / Oven



Glassware



Manuals



Kitchen units



Kitchen miscellaneous



Crockery



Kitchen units

property address 25 of 32

| Roc   | om 4: Bedroom                | Description                                                                       | Condition                                                   |
|-------|------------------------------|-----------------------------------------------------------------------------------|-------------------------------------------------------------|
| Doo   | rs                           |