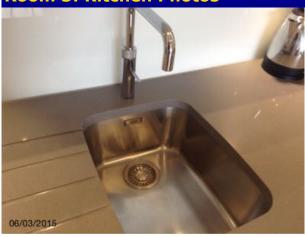

|                              |
| 107 | ' Worktop               | Brown granite/drainer griddles                                                                 |                              |
| 108 | S Sink                  | Single bowled stainless steel<br>FRANKE, chrome<br>waste/strainer, chrome<br>quooker mixer tap | Minor dry water spot to base |
| 109 | Kitchen units           | Combination of wall/base level unit doors/drawers  All white glossed laminate                  |                              |
|     |                         | Integral shelving complete<br>White kick boards                                                |                              |

## **Room 3: Kitchen Photos**









property address 22 of 32

# **Room 3: Kitchen Photos**

















Wood

property address 23 of 32



Worktop



Sink



Microwave



Cooker / Oven



Sink



Microwave



Microwave



Cooker / Oven

property address 24 of 32

# **Room 3: Kitchen Photos**



Cooker / Oven



Glassware



Manuals



Kitchen units



Kitchen miscellaneous



Crockery



Kitchen units

property address 25 of 32

| Roc   | om 4: Bedroom                | Description                                                                       | Condition                                                   |
|-------|------------------------------|-----------------------------------------------------------------------------------|-------------------------------------------------------------|
| Doo   | rs                           |