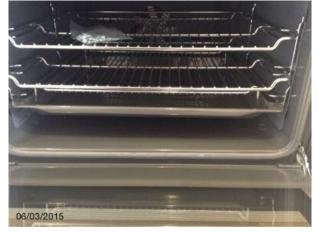

| Brown granite/drainer griddles                                                                 |                              |
| 108 | S Sink                  | Single bowled stainless steel<br>FRANKE, chrome<br>waste/strainer, chrome<br>quooker mixer tap | Minor dry water spot to base |
| 109 | Kitchen units           | Combination of wall/base level unit doors/drawers  All white glossed laminate                  |                              |
|     |                         | Integral shelving complete<br>White kick boards                                                |                              |

## **Room 3: Kitchen Photos**









property address 22 of 32

# **Room 3: Kitchen Photos**

















Wood

property address 23 of 32



Worktop



Sink



Microwave



Cooker / Oven



Sink



Microwave



Microwave



Cooker / Oven

property address 24 of 32

# **Room 3: Kitchen Photos**



Cooker / Oven



Glassware



Manuals



Kitchen units



Kitchen miscellaneous



Crockery



Kitchen units

property address 25 of 32

| Roc   | om 4: Bedroom                | Description                                                                       | Condition                                                   |
|-------|------------------------------|-----------------------------------------------------------------------------------|-------------------------------------------------------------|
| Doo   | rs                           |                                                                                   |