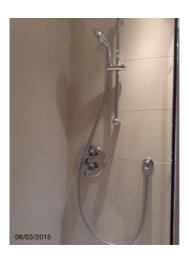

# Room 4: Bedroom Photos 06/03/2015

Wood Bed

property address 28 of 32

Wall attachments

Wall attachments

Wall attachments

property address 29 of 32

| Roo   | m 5: Bathroom      | Description                                                                                                           | Condition                              |
|-------|--------------------|-----------------------------------------------------------------------------------------------------------------------|----------------------------------------|
| Door  |                    |                                                                                                                       |                                        |
| 134   | Door               | Dark wooden grained flat panel, chrome lever handles, chrome thumb lock                                               |                                        |
| 135   | Frame & architrave | Wooden/white                                                                                                          |                                        |
| 136   | Threshold          | Medium wooden strip                                                                                                   |                                        |
| 137   | Door 2             | Access to bedroom                                                                                                     | Scratched top right of pull            |
|       |                    | Dark wooden grained sliding<br>flat panel, chrome circular<br>recessed pull, chrome thumb<br>lock                     |                                        |
| Floo  | ring               |                                                                                                                       |                                        |
| 138   | Tiled              | Cream rectangles, light grouting                                                                                      | Discoloured to grouting in some places |
| Wall  |                    |                                                                                                                       |                                        |
|       | Wall               | Off White                                                                                                             |                                        |
| 140   | Wall (tiled)       | Cream rectangles, light grouting                                                                                      |                                        |
| 141   | Mirror             | Frames large square                                                                                                   |                                        |
| 142   | Skirting           | Cream tiles                                                                                                           |                                        |
| 143   | Shelves            | White roll topped laminate                                                                                            |                                        |
|       | Cabinet            | 2 dark wooden grained doors/chrome circular pulls, housing 1 shelf and base                                           |                                        |
| 145   | Misc               | Dark wooden grained panels beneath shelf                                                                              |                                        |
| Ceili |                    |                                                                                                                       |                                        |
| 146   | Ceiling            | White                                                                                                                 |                                        |
| 147   | Ceiling vent       | White flush circular fitting                                                                                          |                                        |
| Ligh  | _                  |                                                                                                                       |                                        |
|       | Ceiling lighting   | 4 recessed spotlight fittings, white casing                                                                           |                                        |
| Heat  |                    |                                                                                                                       |                                        |
| 149   | Heating            | Chrome ladder style heated towel rail, valve/covers complete, flex/plastic outlet                                     |                                        |
| Sock  |                    |                                                                                                                       |                                        |
|       | Socket outlet      | White plastic shaver outlet                                                                                           |                                        |
| Suite |                    |                                                                                                                       |                                        |
| 151   | Bath               | White plastic, chrome waste/plug, chrome grohe pop up plug mechanism, chrome mixer tap                                |                                        |
| 152   | Bath side panel    | Cream laminated panel                                                                                                 |                                        |
| 153   | Shower screen      | Glass, chrome fitting                                                                                                 |                                        |
| 154   | Shower             | Chrome grohe parking control, chrome shower fitting with integral shower hose/chrome shower head, chrome shower riser |                                        |