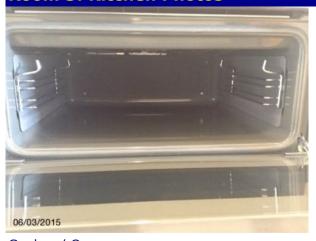

|
| 108 | S Sink                  | Single bowled stainless steel<br>FRANKE, chrome<br>waste/strainer, chrome<br>quooker mixer tap | Minor dry water spot to base |
| 109 | Kitchen units           | Combination of wall/base level unit doors/drawers  All white glossed laminate                  |                              |
|     |                         | Integral shelving complete<br>White kick boards                                                |                              |

## **Room 3: Kitchen Photos**









property address 22 of 32

# **Room 3: Kitchen Photos**

















Wood

property address 23 of 32



Worktop



Sink



Microwave



Cooker / Oven



Sink



Microwave



Microwave



Cooker / Oven

property address 24 of 32

# **Room 3: Kitchen Photos**



Cooker / Oven



Glassware



Manuals



Kitchen units



Kitchen miscellaneous



Crockery



Kitchen units

property address 25 of 32

| Roc   | om 4: Bedroom                | Description                                                                       | Condition                                                   |
|-------|------------------------------|-----------------------------------------------------------------------------------|-------------------------------------------------------------|
| Doo   | rs                           |                                                                                   |                                                             |
| 110   | Door                         | Dark wooden grained flat panel, chrome lever handles