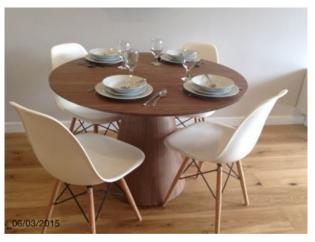

property address 15 of 32

| Ro  | om 2: Reception  | Description                                                                                                                        | Condition |
|-----|------------------|------------------------------------------------------------------------------------------------------------------------------------|-----------|
| Fur | nishings         |                                                                                                                                    |           |
| 68  | Table            | Dark wooden circular topped 4 seater dining table, matching mushroom style support                                                 |           |
| 69  | Chair            | 4 cream, medium wooden supports                                                                                                    |           |
| 70  | Sofa             | Purple upholstered 2 seater, matching back/seated cushions, 2 matching side rest cushions, chrome supports                         |           |
| 71  | Scatter cushions | 2 matching grey/cream, silver to reverse 1 silver, blue to reverse                                                                 |           |
| 72  | Table 2          | Rectangle glass topped coffee table, dark wooden L shaped support                                                                  |           |
| 73  | Misc             | White laminate framed rectang topped television stand, white metal supports, 1 dark wooden grained sliding door, 2 matchin shelves | 1         |
|     |                  |                                                                                                                                    |           |