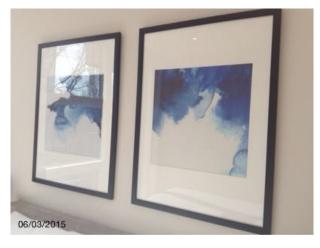

|  |  |  |
| 133 Misc        | 2x dark wooden grained bedside table, 2 drawers, gun metal grey strip to top                                                                  | Left unit dusty                                    |  |  |  |
|                 |                                                                                                                                               | Tiny nic to left side of top drawer to left unit   |  |  |  |
|                 |                                                                                                                                               | Minor defect to centre or top drawer to right unit |  |  |  |

# **Room 4: Bedroom Photos**





property address 27 of 32

# Room 4: Bedroom Photos 06/03/2015















Wood Bed

property address 28 of 32









Wall attachments



Wall attachments



Wall attachments

property address 29 of 32

| Roo   | m 5: Bathroom      | Description                                                                                                           | Condition                              |
|-------|--------------------|-----------------------------------------------------------------------------------------------------------------------|----------------------------------------|
| Door  |                    |                                                                                                                       |                                        |
| 134   | Door               | Dark wooden grained flat panel, chrome lever handles,