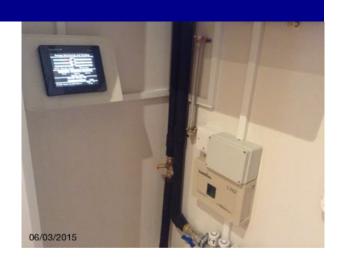

## **Room 1: Storage Photos**

Door

property address 11 of 32

Washer dryer Washer dryer

property address 12 of 32

| Roc  | om 1: Storage 2              | Description                                                  | Condition                                                                         |
|------|------------------------------|--------------------------------------------------------------|-----------------------------------------------------------------------------------|
| Doo  | rs                           |                                                              |                                                                                   |
| 28   | Door                         | Dark wooden grained flat panel, chrome lever handles         |                                                                                   |
| 29   | Frame & architrave           | Wooden/white                                                 |                                                                                   |
| Floc | oring                        |                                                              |                                                                                   |
| 30   | Wood                         | Continuation of entrance hall                                |                                                                                   |
| Wal  | ls                           |                                                              |                                                                                   |
| 31   | Wall                         | Off White                                                    | Series of small black marks and a scratch above Schneider electric digital screen |
| 32   | Skirting                     | Wooden/white                                                 |                                                                                   |
| 33   | Fuses                        | Cream MK consumer unit/flap                                  |                                                                                   |
| 34   | Fuses 2                      | 5 White plastic                                              |                                                                                   |
| 35   | Misc                         | Black Schneider electric digital reading screen              |                                                                                   |
| 36   | Misc 2                       | White metal fitting housing kamstrup reading                 |                                                                                   |
| 37   | Misc 3                       | White metal vent axia fitting/associated pipe work           |                                                                                   |
| 38   | Stop cock                    | As fitted                                                    |                                                                                   |
| 39   | Misc 4                       | Grey rectangle fitting<br>Beige heatmiser fitting<br>beneath |                                                                                   |
|      |                              | Further grey rectangle fitting White square fitting          |                                                                                   |
| 40   | Misc 5                       | 2 White BT openreach fittings                                |                                                                                   |
| 41   | Fuses 3                      | Grey housed switch/clear green flap                          |                                                                                   |
| 42   | Misc 6                       | Other fitted pipe work                                       |                                                                                   |
| Ceil | ing                          |                                                              |                                                                                   |
| 43   | Ceiling                      | White                                                        |                                                                                   |
| Ligh | nting                        |                                                              |                                                                                   |
| 44   | Ceiling lighting             | White pendant                                                |                                                                                   |
| Soc  | kets                         |                                                              |                                                                                   |
| 45   | Electric light               | White plastic single                                         |                                                                                   |
| 46   | Socket outlet                | 2 White plastic doubles<br>1 White plastic single dummy      |                                                                                   |
| 47   | Telephone jack point         | White plastic/4 way                                          |                                                                                   |
| 48   | Satellite and / or TV socket | White plastic                                                |                                                                                   |