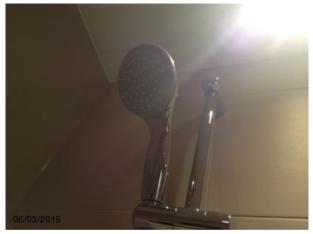

oom</b> | Description                                                                    | Condition |
|-------------------------|--------------------------------------------------------------------------------|-----------|
| Suites                  |                                                                                |           |
| 155 Basin               | White ceramic shelf mounted duravit, chrome waste/plug, chrome grohe mixer tap |           |
| 156 Cistern             | Concealed by dark wooden panelled walls, chrome geberit dual flush             |           |
| 157 WC                  | White ceramic duravit bowl, white seat/lid                                     |           |

## **Room 5: Bathroom Photos**













property address 31 of 32







**Shelves** 



Shower



WC Cabinet





Door 2



Shower screen



property address 32 of 32