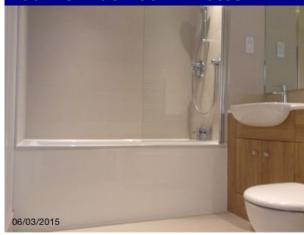

|

property address 30 of 32

| <b>Room 5: Bathroom</b> | Description                                                                    | Condition |
|-------------------------|--------------------------------------------------------------------------------|-----------|
| Suites                  |                                                                                |           |
| 155 Basin               | White ceramic shelf mounted duravit, chrome waste/plug, chrome grohe mixer tap |           |
| 156 Cistern             | Concealed by dark wooden panelled walls, chrome geberit dual flush             |           |
| 157 WC                  | White ceramic duravit bowl, white seat/lid                                     |           |

## **Room 5: Bathroom Photos**













property address 31 of 32







**Shelves** 



Shower



WC Cabinet





Door 2



Shower screen



property address 32 of 32