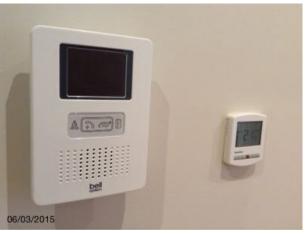

# Property/Exterior Photos 37 06/03/2015

| Ro   | om 1: Entrance Hall | Description                                                                                                                                                                                                                                 | Condition                                                                      |
|------|---------------------|---------------------------------------------------------------------------------------------------------------------------------------------------------------------------------------------------------------------------------------------|--------------------------------------------------------------------------------|
| Doc  | ors                 |                                                                                                                                                                                                                                             |                                                                                |
| 1    | Door                | Dark wooden grained flat<br>panel, chrome fire door hinge,<br>chrome trimmed spy<br>hole/silver cover to reverse,<br>chrome lever handle/same to<br>reverse, chrome lock/chrome<br>thumb lock to reverse,<br>chrome chain catch to interior | Faint faded white marks to exterior base Faint scratch above spy hole exterior |
| 2    | Frame & architrave  | Wooden/white<br>Metal door chain                                                                                                                                                                                                            |                                                                                |
| 3    | Threshold           | Medium wooden strip                                                                                                                                                                                                                         |                                                                                |
| Floo | oring               |                                                                                                                                                                                                                                             |                                                                                |
| 4    | Wood                | Dark wooden grained                                                                                                                                                                                                                         |                                                                                |
| Wal  | lls                 |                                                                                                                                                                                                                                             |                                                                                |
| 5    | Wall                | Off White                                                                                                                                                                                                                                   |                                                                                |
| 6    | Skirting            | Wooden/white                                                                                                                                                                                                                                | Light White dust                                                               |
| 7    | Thermostat          | White heatmiser                                                                                                                                                                                                                             |                                                                                |
| 8    | Security            | White bell system touch sensitive video entry phone                                                                                                                                                                                         |                                                                                |
| 9    | Fuses               | White plastic single                                                                                                                                                                                                                        |                                                                                |
| Ceil | ing                 |                                                                                                                                                                                                                                             |                                                                                |
| 10   | Ceiling             | White                                                                                                                                                                                                                                       |                                                                                |
| 11   | Smoke detector      | White round flush                                                                                                                                                                                                                           | Green light indicator not seen<br>Not tested                                   |
| Ligh | nting               |                                                                                                                                                                                                                                             |                                                                                |
| 12   | Ceiling lighting    | 3 recessed spotlight fittings,<br>White casing                                                                                                                                                                                              |                                                                                |
| Soc  | kets                |                                                                                                                                                                                                                                             |                                                                                |
| 13   | Electric light      | White plastic single dimmer<br>White plastic double<br>White plastic single                                                                                                                                                                 |                                                                                |
| 14   | Socket outlet       | White plastic double                                                                                                                                                                                                                        |                                                                                |