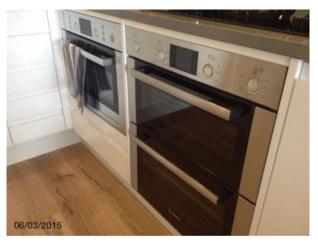

|                              |
| 107 | ' Worktop               | Brown granite/drainer griddles                                                                 |                              |
| 108 | S Sink                  | Single bowled stainless steel<br>FRANKE, chrome<br>waste/strainer, chrome<br>quooker mixer tap | Minor dry water spot to base |
| 109 | Kitchen units           | Combination of wall/base level unit doors/drawers  All white glossed laminate                  |                              |
|     |                         | Integral shelving complete<br>White kick boards                                                |                              |

## **Room 3: Kitchen Photos**









property address 22 of 32

# **Room 3: Kitchen Photos**

















Wood

property address 23 of 32



Worktop



Sink



Microwave



Cooker / Oven



Sink



Microwave



Microwave



Cooker / Oven

property address 24 of 32

# **Room 3: Kitchen Photos**



Cooker / Oven



Glassware



Manuals



Kitchen units



Kitchen miscellaneous



Crockery



Kitchen units

property address 25 of 32

| Roc   | om 4: Bedroom                | Description                                                                       | Condition                                                   |
|-------|------------------------------|-----------------------------------------------------------------------------------|-------------------------------------------------------------|
| Doo   | rs                           |